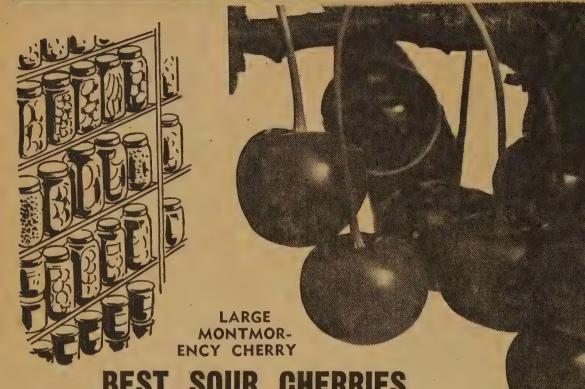

lection of plants. These people told their friends and the fame of the little nursery spread.

Today in 1945 the small nursery has grown until we ship hundreds of thousands of plants from coast to coast each year. Today, Peter Bohlender's grandsons, Thomas B. Kyle and Howard Kyle, the third consecutive generation of the immediate family, are sole owners and operators of the business.

We attribute our success and growth to our location in the heart of the fertile Miami River valley of Central Ohio, where we have superlative conditions for the production of the finest plants. Because of our buildings and modern methods of operations Spring Hill is TODAY able to offer better plants, better service and better values for your money.

### SATISFACTION GUARANTEED



# Springhills LUSH CHERRIES



BEST SOUR CHERR

LARGE MONTMORENCY The favorite and most dependable large sour charge able large sour cherry for home or commercial use. Number 8A305.

EARLY RICHMOND The first cherry pies of the season which are so appetizing. First reliable sour cherries to ripen. Number 8B305.

#### SPRING HILL'S SOUR CHERRY TREE PRICES

Your choice of varieties.

| Grade and Height           | Price<br>Each | Price of 3 Trees | Price of 10 Trees |
|----------------------------|---------------|------------------|-------------------|
| Good, 2-3 ft. tall, 2 yr   | \$1.35        | \$3.90           | \$12.00           |
| Better, 3-5 ft. tall, 2 yr | 1.75          | 5.10             | 16.00             |
| Best, 4-6 ft. tall, 2 yr   | 2.00          | 5.85             | 18.50             |

DWARF **NANKIN